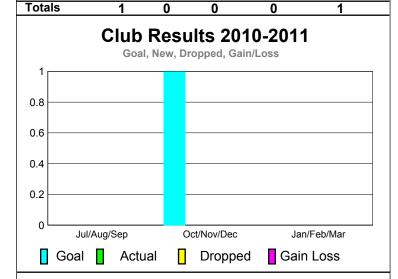

## 2010-2011 GMT Reports for District (or Undistricted) District 27 E2

20 10

0

|             |                     | <u>Club</u><br><b>201</b>     | <u>Clubs</u><br>2009-2010         |                                  |                                  |
|-------------|---------------------|-------------------------------|-----------------------------------|----------------------------------|----------------------------------|
| Month       | New<br>Club<br>Goal | Actual<br>New<br><u>Clubs</u> | Actual<br>Dropped<br><u>Clubs</u> | Gain/<br>Loss of<br><u>Clubs</u> | Gain/<br>Loss of<br><u>Clubs</u> |
| Jul/Aug/Sep | 0                   | 0                             | 0                                 | 0                                | 0                                |
| Oct/Nov/Dec | 1                   | 0                             | 0                                 | 0                                | 0                                |
| Jan/Feb/Mar | 0                   | 0                             | 0                                 | 0                                | 1                                |