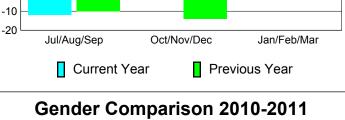

## YTD Status Quo Clubs 2010-2011

Total Status Quo Members

|             | <u> </u>                   | Member<br>201                | Membership<br>2009-2010          |                                 |                                 |
|-------------|----------------------------|------------------------------|----------------------------------|---------------------------------|---------------------------------|
| Month       | Net<br>Memb<br><u>Goal</u> | Actual<br>New<br><u>Memb</u> | Actual<br>Dropped<br><u>Memb</u> | Gain/<br>Loss of<br><u>Memb</u> | Gain/<br>Loss of<br><u>Memb</u> |
| Jul/Aug/Sep | 25                         | 26                           | -38                              | -12                             | -10                             |
| Oct/Nov/Dec | 30                         | 33                           | -37                              | -4                              | -14                             |
| Jan/Feb/Mar | -10                        | 44                           | -47                              | -3                              | 50                              |
| Totals      | 45                         | 103                          | -122                             | -19                             | 26                              |