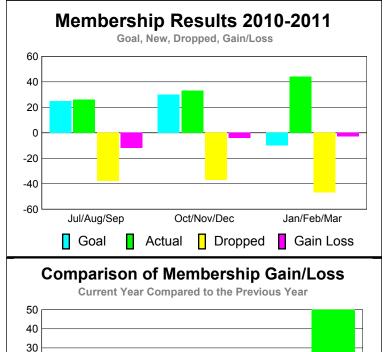

## YTD Status Quo Clubs 2010-2011

Total Status Quo Members

|             | <u> </u>                   | Member<br>201                | Membership<br>2009-2010          |                                 |                                 |
|-------------|----------------------------|------------------------------|----------------------------------|---------------------------------|---------------------------------|
| Month       | Net<br>Memb<br><u>Goal</u> | Actual<br>New<br><u>Memb</u> | Actual<br>Dropped<br><u>Memb</u> | Gain/<br>Loss of<br><u>Memb</u> | Gain/<br>Loss of<br><u>Memb</u> |
| Jul/Aug/Sep | 25                         | 26                           | -38                              | -12                             | -10                             |
| Oct/Nov/Dec | 30                         | 33                           | -37                              | -4                              | -14                             |
| Jan/Feb/Mar | -10                        | 44                           | -47                              | -3                              | 50                              |
| Totals      | 45                         | 103                          | -122                             | -19                             | 26                              |